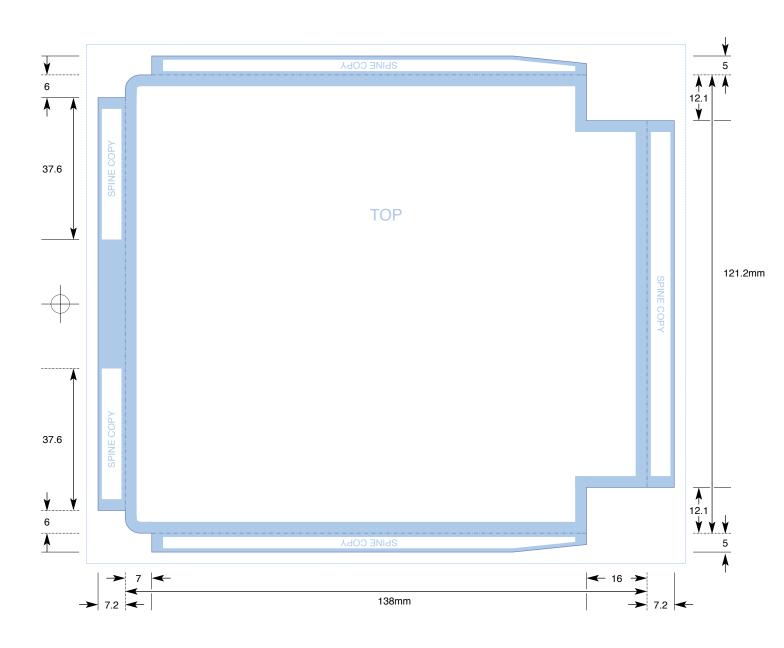

## CD Super Jewel Box (Outside) Not to scale

Key:

3mm Bleed Trim (please keep all text/logos 3mm away from this trim line) Fold